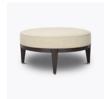

# Ottoman

Add a level of sophistication to a common area or lounge with the Masera Ottoman. Fully upholstered, with piping detail, this ottoman is available in two sizes. It is also offered with or without the tufted center button.

Model: MASOTTB0 42W 42D 18H