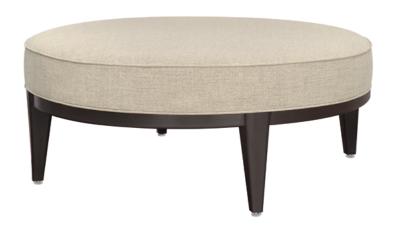

#### Steel Reinforced

Our patented steelreinforced joint system uses over 20 pieces of steel in most Kwalu chairs. Stop ongoing and costly furniture replacement.

**Optional Width** 

Choose from 2 optional widths - 36" and 42" round.

**Optional Button** 

Choose ottoman with or without optional center button detail.