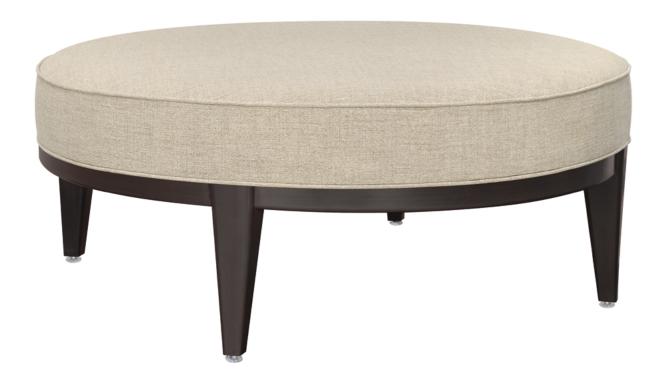

# masera

# Ottoman

Add a level of sophistication to a common area or lounge with the Masera Ottoman. Fully upholstered, with piping detail, this ottoman is available in two sizes. It is also offered with or without the tufted center button.

Model: MASOTTB0 42W 42D 18H